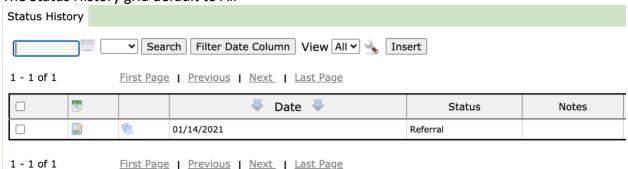

## **Status History**

Click on Status History to view a grid of a client's status history records

Client: TEST, JOE Face Sheet: \$0.00 Events Appointment History Address History Contacts **Status History** Transactions Assets Life Insurance Tasks Liabilities Annual Reports Diagnoses Incidents Reports Word Doc Forms PDF Forms Attachments Victimization Release

The Status History grid default to All

When a client is inserted Status History Record is automatically generated with the date the record is Inserted and a Status of Referral.

The Status data is view only on the Face Sheet. **Edit Client** Save Changes Save and Edit Next-> <-Save and Edit Prev All Return to Top **Client Information Appointment Financial Medical Insurance** SSN: 123-45-6789 Veteran: ▼ VA Ref Num: Client ID: 119240 This is a QIT Client: No 🕶 OIT Client: - - - \$0.00 Lastname: TEST Firstname: JOE Middlename: Suffix: Maiden Name: Preferred Name: Picture: Choose File No file chosen Crime Victim: 