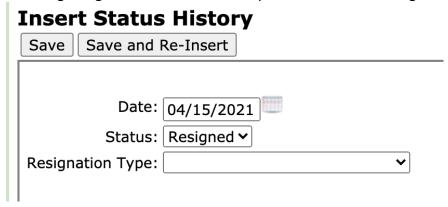

Field Alert:

▼ Petitioning Source:

Type Of Referral: Medical

The Status dropdown contains the following values:

Selecting Resigned from the Status dropdown will show a Resignation Type dropdown

with the following values:

Resigned-dismissed
Resigned-rights restored
Resigned-Successor appointed

The saved record will update the Face Sheet.

| Return to Top Client Information            |                       | Client Information                   |
|---------------------------------------------|-----------------------|--------------------------------------|
| <u>Appointment</u>                          | <u>Financial</u>      | Medical Insurance                    |
| SSN: 123-45-6789 Vetera                     | an: VA                | A Ref Num: Client ID: 1              |
| This is a QIT Client: No                    | QIT Client: -         | \$0.00                               |
| Lastname: TEST                              | Firstname: J0         | DE                                   |
| Middlename:                                 | Suffix:               |                                      |
| Maiden Name:                                | Preferred Nar         | ne:                                  |
| Picture: No Picture Available Crime Victim: | In-Reach Referral Com | pleted: Settlement Agreement Date:   |
| DOB: 04/06/1935 Age: 86 DOD:                |                       |                                      |
| GSSW: Somofftest - Nick - (                 | ✓ GSSW REGIO          | ON:                                  |
| Case Region: MIDWESTERN                     |                       |                                      |
| Status: Active                              | Statu                 | s Date: 03/03/2021 Resignation Type: |
| Type Of Referral: Medical                   | Petitioning Source    | e:                                   |