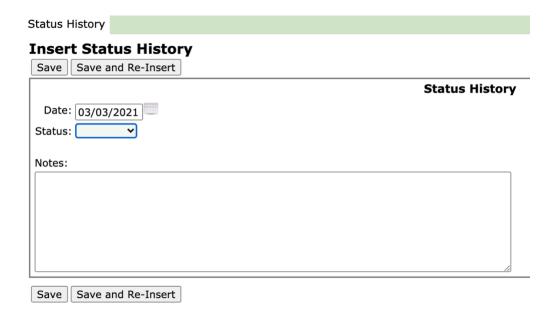

To change a client's status on the face she you will click Insert on the Status History grid. It is important that you do not edit the existing record and edit the status, as that will overwrite the history of when the client's status. Inserting a record allows the application to accurately capture the changes in the client's status history.

Field Alert:

▼ Petitioning Source:

Type Of Referral: Medical

The Status dropdown contains the following values:

Selecting Resigned from the Status dropdown will show a Resignation Type dropdown

with the following values: